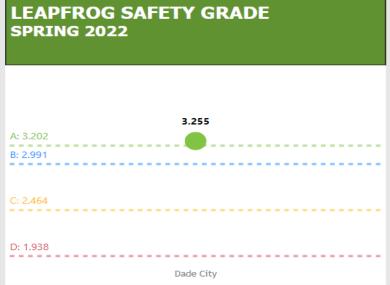

## **Dade City - Measure of Success**

CMS 4 or 5-Star, Leapfrog Hospital-Safety Grade A and Premier All Mortality O/E Top Quartile

CMS OVERALL STAR-RATING
JULY 2022

**Star Hospital** 