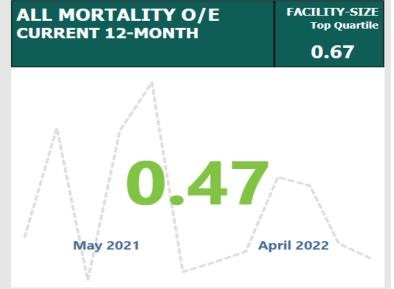

## **Dade City - Measure of Success**

CMS 4 or 5-Star, Leapfrog Hospital-Safety Grade A and Premier All Mortality O/E Top Quartile

CMS OVERALL STAR-RATING
JULY 2022

**Star Hospital** 