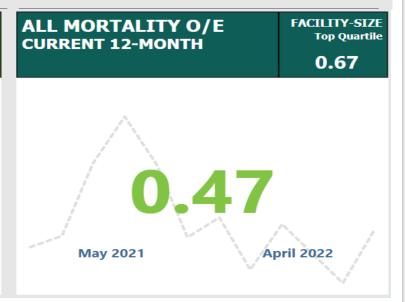

## **Zephyrhills - Measure of Success**

CMS 4 or 5-Star, Leapfrog Hospital-Safety Grade A and Premier All Mortality O/E Top Quartile

CMS OVERALL STAR-RATING
JULY 2022

**Star Hospital** 