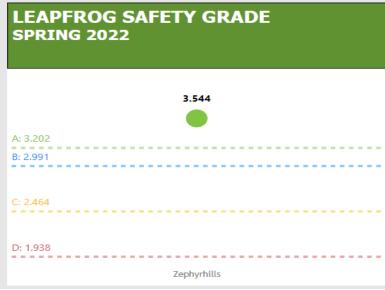

## **Zephyrhills - Measure of Success**

CMS 4 or 5-Star, Leapfrog Hospital-Safety Grade A and Premier All Mortality O/E Top Quartile

CMS OVERALL STAR-RATING
JULY 2022

**Star Hospital** 

### Leapfrog Safety Grade "A" Centers for Medicare and Med

AdventHealth Dade City and AdventHealth Zephyrhills