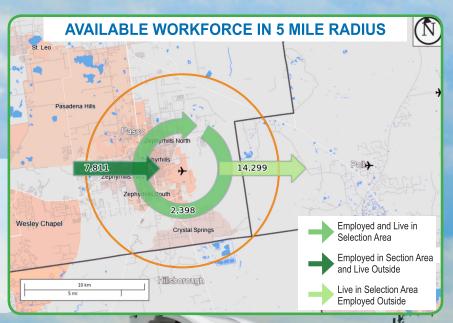

## Zephyrhills workforce needs!

Zephyrhills offers an abundant local workforce with the right skills for industry, distribution and aviation companies. Almost 3,500 workers with manufacturing experience live in the Zephyrhills area; up to 50% commute daily out of the area for work. Proximity to Lakeland and Tampa provides Zephyrhills with an almost inexhaustible pool of skilled workers, and four colleges and universities support local employers with training, research, and entry level workers. Clearly Zephyrhills can meet your employee needs.