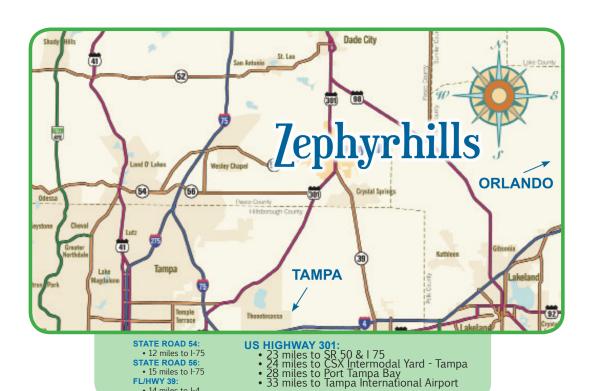

# Zephyrhills Zephyrhills

Straddling I-75 and I-4, Clearly Zephyrhills is the connected West Florida location. A Zephyrhills address puts Tampa Bay, Lakeland and Orlando locations easily within reach. CSX provides rail access to the Eastern United States. Port of Tampa access opens up the World. Tampa International and Orlando International Airports are each a short hop away--or taxi your jet right to your company door at Zephyrhills Municipal Airport.