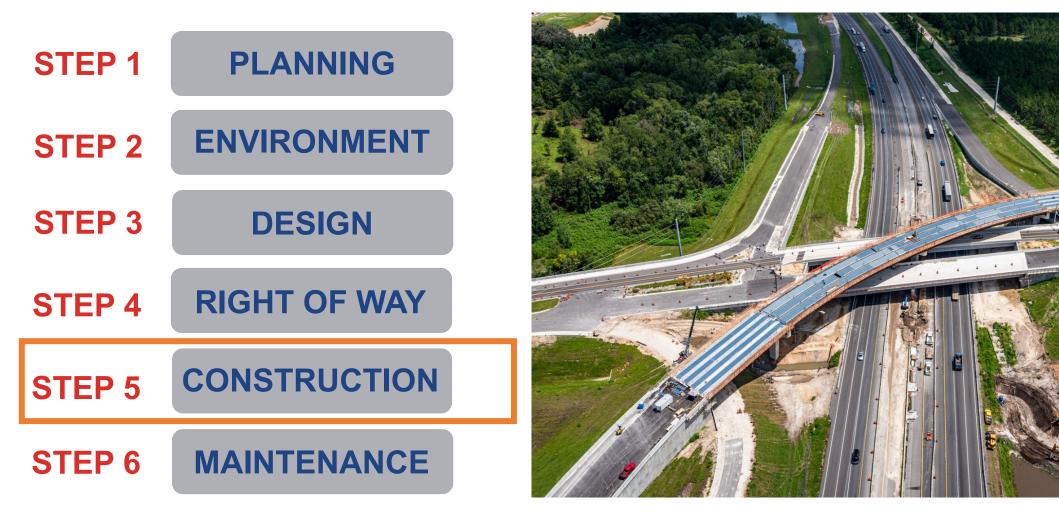

#### SR 52 Widening and New Alignment between Uradco Place and Fort King Road (FPID: 435142-1)

FDOT

#### SR 52 Widening from the Suncoast Parkway to east of US 41 (FPID 256323-1)

FDOT

#### US 98 Widening from Polk County Line to US 301 (443368-3)

US 98 (Dade City Bypass) from 7<sup>th</sup> St N to 7<sup>th</sup> St S (256423-3)

FDOT

Dick Jar

FDOT

Ĩ.

**Justin Hall Director of Transportation Development FDOT District 7** 813-975-6000 Justin.Hall@dot.state.fl.us