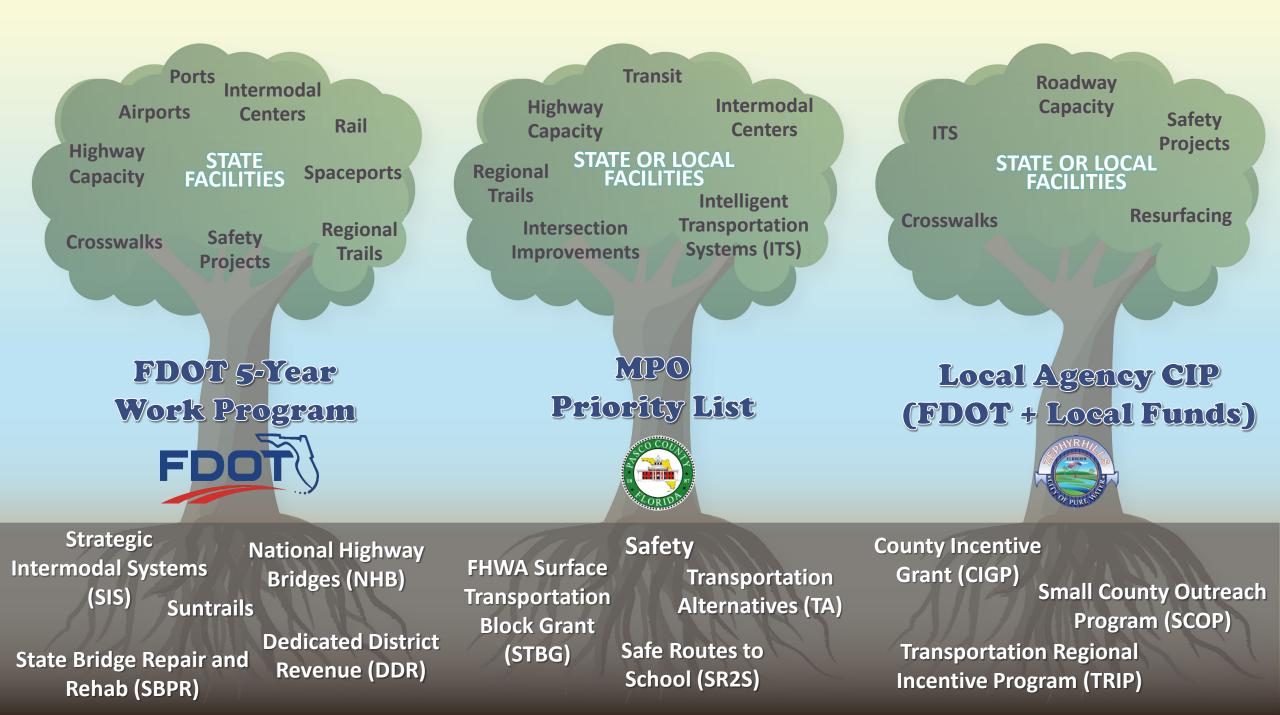

## Where does the funding come from?

#### **USER FEES**

#### Fuel Tax, Freight Tax, License, Registration, Rental Car Surcharge, Tolls

#### **PROPERTY TAX**

Doc Stamps, Development Tax, Ad Valorem Tax

#### OTHER

Sales Tax, Impact Fees and Permits, Mobility Fees, and Public-Private Partnerships

## How are the funds distributed?