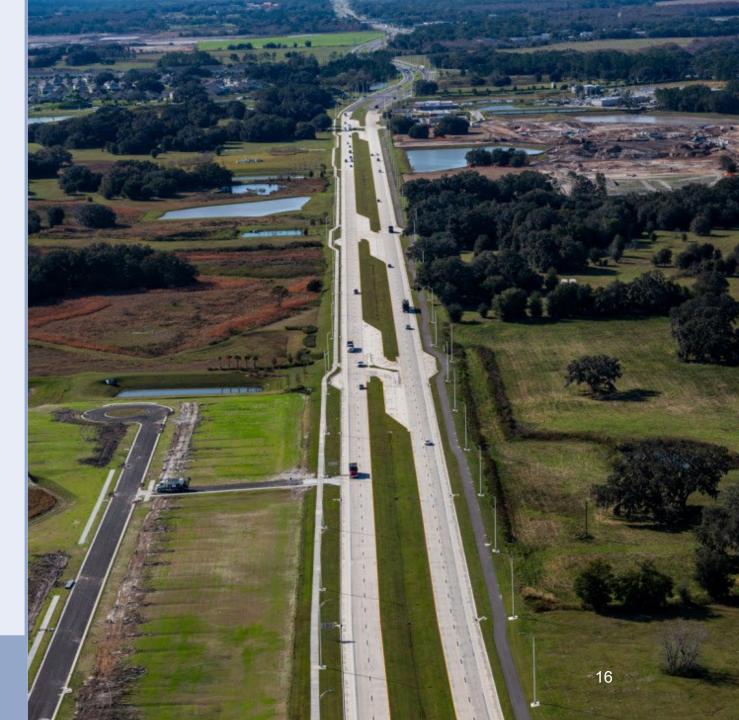

#### SR 52 Widening and New Alignment between Uradco Place and Fort King Road (FPID: 435142-1)

FDOT