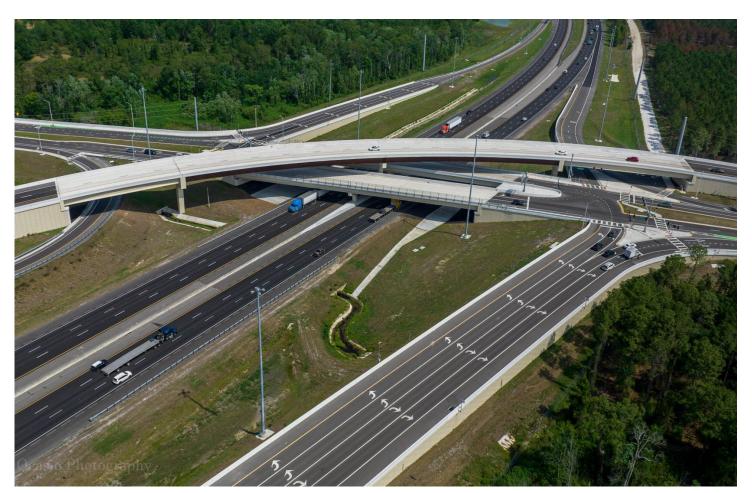

#### SR 52 Widening and New Alignment between Uradco Place and Fort King Road (FPID: 435142-1)

FDOT

#### SR 52 Widening from the Suncoast Parkway to east of US 41 (FPID 256323-1)

FDOT

#### US 98 Widening from Polk County Line to US 301 (443368-3)

US 98 (Dade City Bypass) from 7<sup>th</sup> St N to 7<sup>th</sup> St S (256423-3)

FDOT

Dick Jar

FDOT

Ĩ.

**Justin Hall Director of Transportation Development FDOT District 7** 813-975-6000 Justin.Hall@dot.state.fl.us