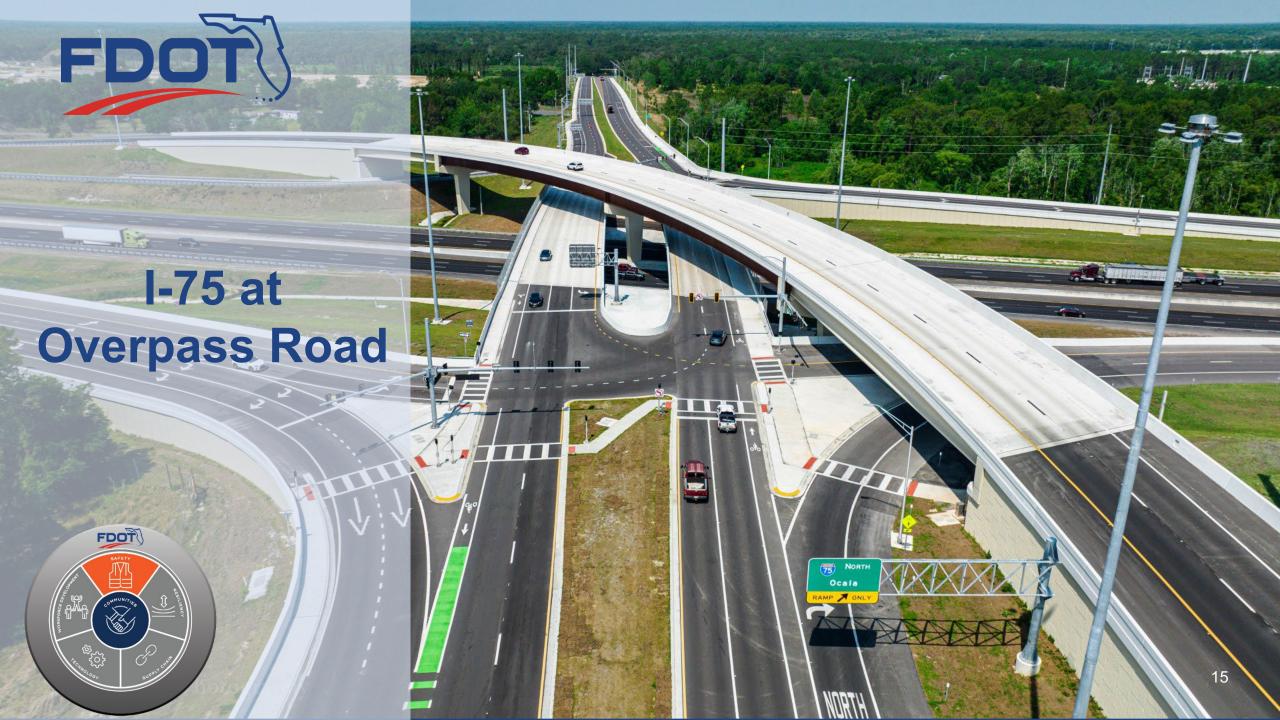

#### SR 52 Widening and New Alignment between Uradco Place and Fort King Road (FPID: 435142-1)

FDOT