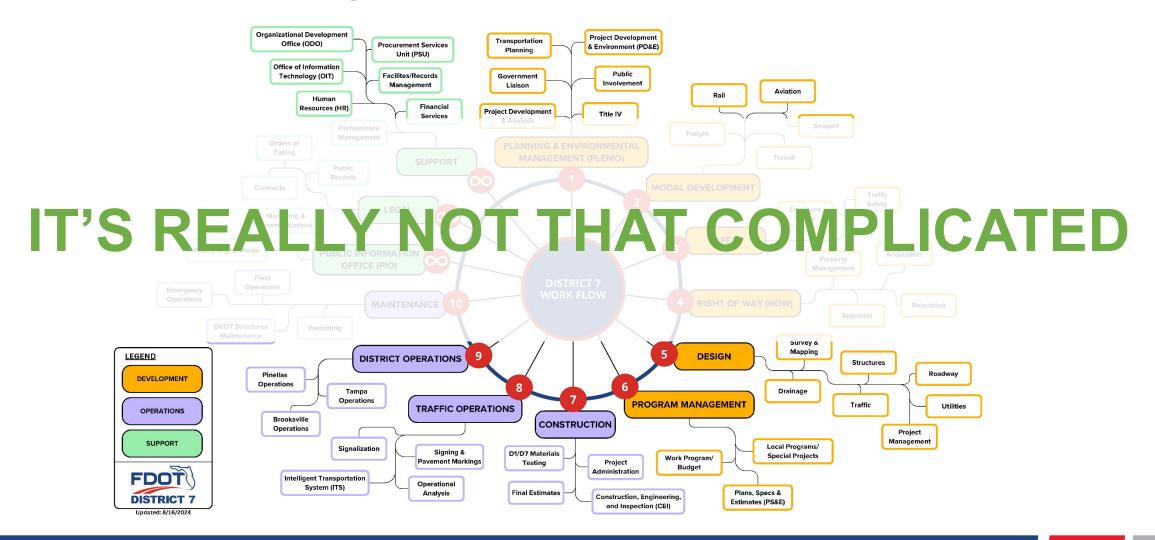

# Transportation 101: The State's Perspective

2024 Zephyrhills Economic Development Summit Zephyrhills City Hall





## Whose road is it anyway?





## Where does the funding come from?

#### **USER FEES**



#### Fuel Tax, Freight Tax, License, Registration, Rental Car Surcharge, Tolls

#### **PROPERTY TAX**



Doc Stamps, Development Tax, Ad Valorem Tax

#### OTHER



Sales Tax, Impact Fees and Permits, Mobility Fees, and Public-Private Partnerships



## How are the funds distributed?





#### FDOT District 7



5 Counties



5 Interstates



**40** Municipalities



**43M** Miles per day







International airports

















FDOT























FDOT

#### SR 52 Widening and New Alignment between Uradco Place and Fort King Road (FPID: 435142-1)





FDOT

#### SR 52 Widening from the Suncoast Parkway to east of US 41 (FPID 256323-1)



FDOT

#### US 98 Widening from Polk County Line to US 301 (443368-3)





US 98 (Dade City Bypass) from 7<sup>th</sup> St N to 7<sup>th</sup> St S (256423-3)

FDOT

Dick Jar

FDOT

Ĩ.













**Justin Hall Director of Transportation Development FDOT District 7** 813-975-6000 Justin.Hall@dot.state.fl.us



FDOT West Central-Tampa Area





@myfdot\_tampa

FDOTTampabay.com

# SLOW DOWN STAY ALERT DRIVE SAFELY





FDO