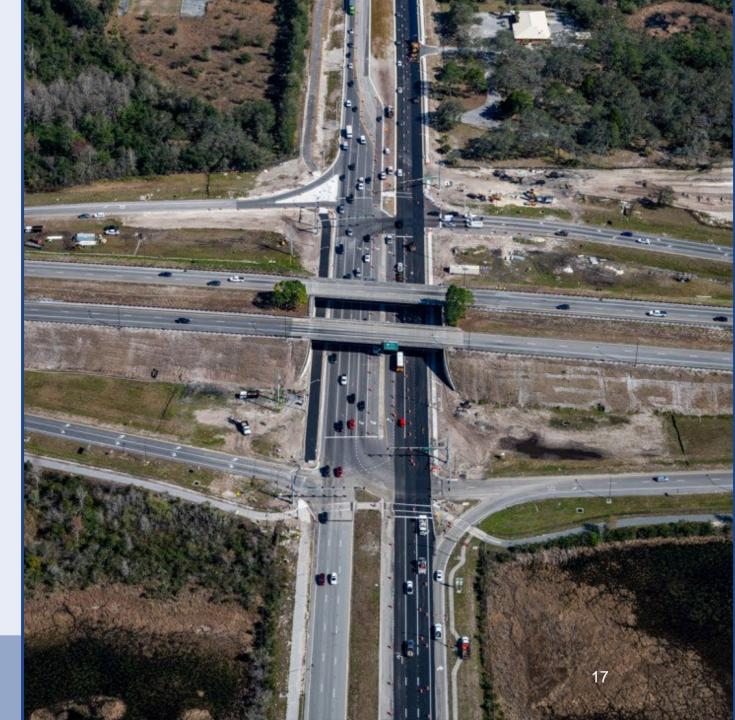

#### SR 52 Widening and New Alignment between Uradco Place and Fort King Road (FPID: 435142-1)

FDOT