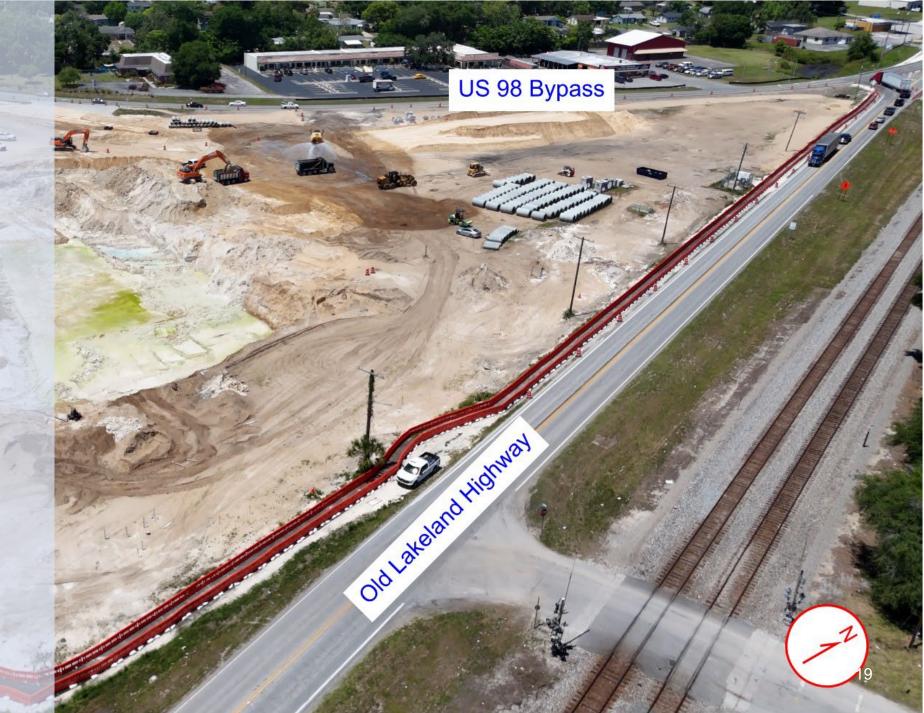

#### US 98 Widening from Polk County Line to US 301 (443368-3)

US 98 (Dade City Bypass) from 7<sup>th</sup> St N to 7<sup>th</sup> St S (256423-3)

FDOT

Dick Jar

FDOT

Ĩ.

**Justin Hall Director of Transportation Development FDOT District 7** 813-975-6000 Justin.Hall@dot.state.fl.us