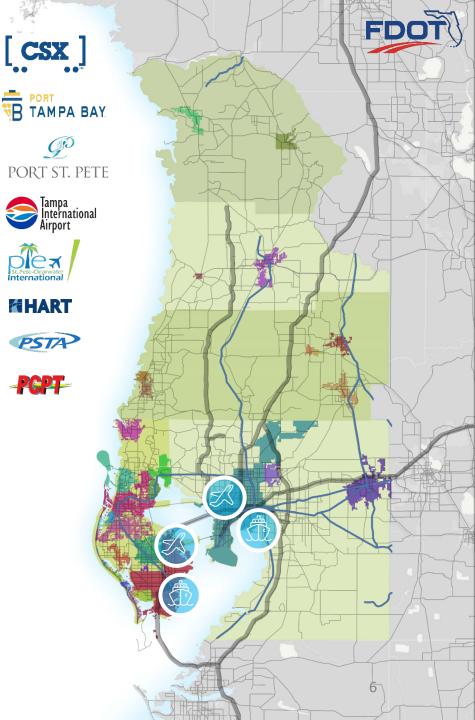

#### FDOT District 7

5 Counties

5 Interstates

**40** Municipalities

**43M** Miles per day

International airports

FDOT

FDOT