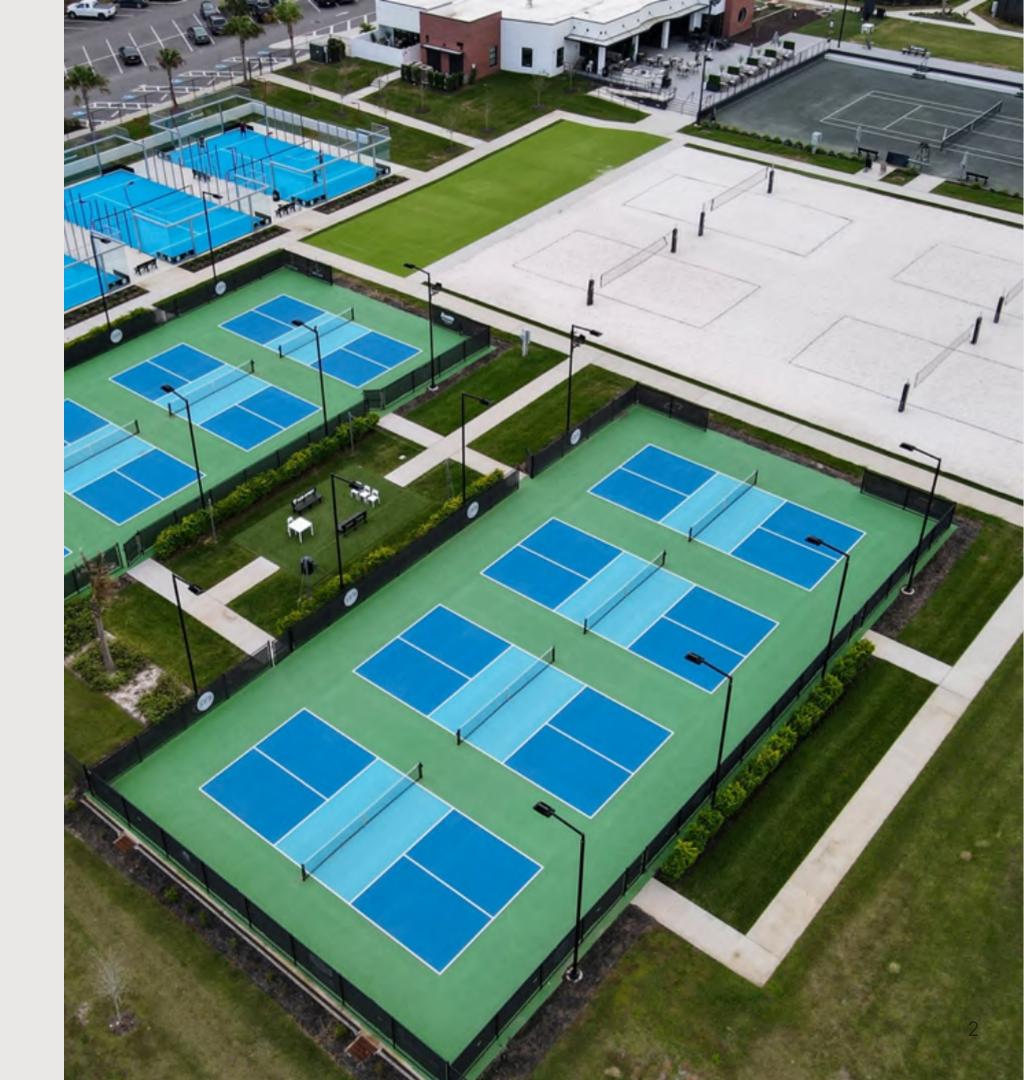

## Our Facility

4 Padel Courts 4 Convertible Beach Tennis & Volleyball Courts

8 Pickleball Courts

- 65 player Tennis Academy
- Future Padel Academy (First in the world)
- Beach Volleyball Academy (90 collage teams: 50 D1)

One of the fastest growing NCAA sports

4 Additional Courts in 2023 Total of 15 Courts

Galas for Local Non-profits Spa Weekends Dog Show Halloween Party

Member Appreciation Events

Men's & Women's Interclub teams in Tennis & Pickleball