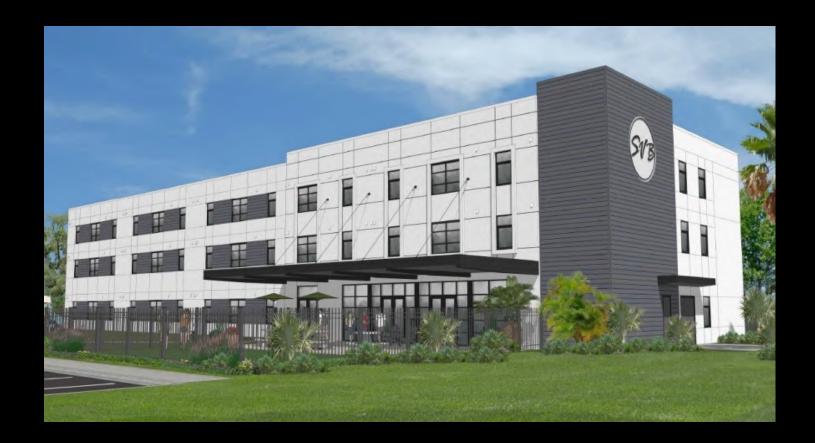

## Phase I The Well at SVB

### About:

34,000 sq ft apartment style living facility located on the Simons property across the parking lot at SVB

Designed to house individual student athletes as well as entire families

Funded by private investors (\$8 million)

Features highest level of air and water filtration as well as low or zero VOC (Volatile Organic Compounds)

#### Features:

- 29 Total Units (can house 100 student athletes @ capacity)
- 19 Two Bedroom Two Bath
- 7 One Bedroom One Bath
- 3 Studio Apartments

All units fully furnished & include washer, dryer, oven, stove, microwave, coffee maker, TV, & high speed internet