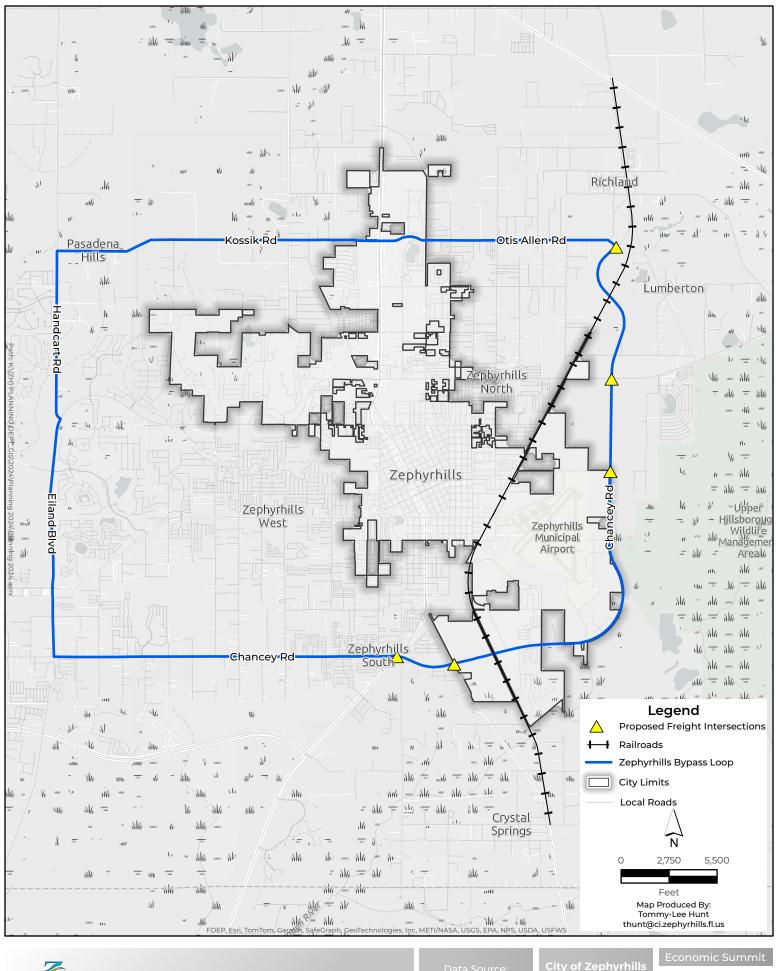

September 2024

1in: 4.500ft

Zephyrhills Proposed Zephyrhills Bypass Loop

Data Source: City of Zephyrhills C Pasco County GIS **City of Zephyrhills** 5335 8th Street Zephyrhills EL 335/2

lin: 5500ft

September 2024