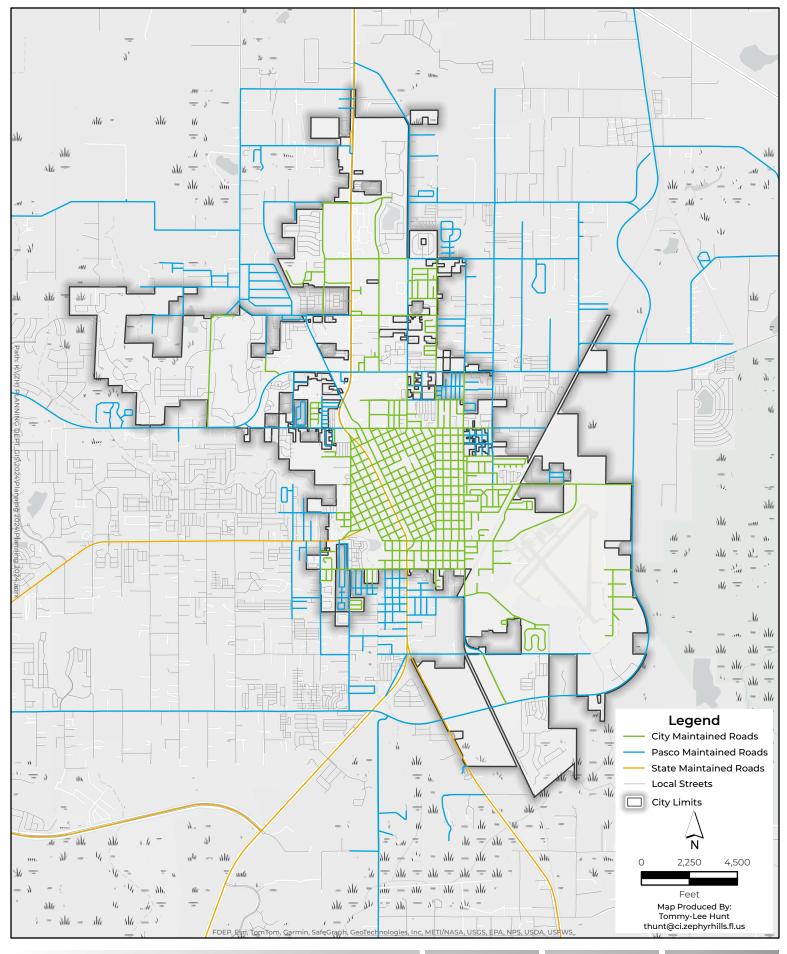

# NEED TO REPORT AN ISSUE ON THE ROAD?

### WHO'S JURISDICTION IS IT?

### **City of Zephyrhills**

**Public Works Department** 5335 8th Street Zephyrhills, FL 33542

Phone: 813-780-0022 Emergency Phone: 813-780-0050

### Pasco County

**Public Works Department** 30908 Warder Road San Antonio, FL 33576

**Email:** roadandbridge@mypasco.net **Phone:** 352-521-4246 **After Hours Emergency:** 727-847-8102

# Florida Department of Transportation

**District Seven Statewide Maintenance** 16411 Spring Hill Drive, MS 7-1260 Brooksville, FL 34604

Phone: 352-848-2600

Zephyrhills Thoroughfare Jurisdiction Map

Data Source: City of Zephyrhills Pasco County Gl City of Zephyrhills 5335 8th Street Zephyrhills El 33543 conomic Summit