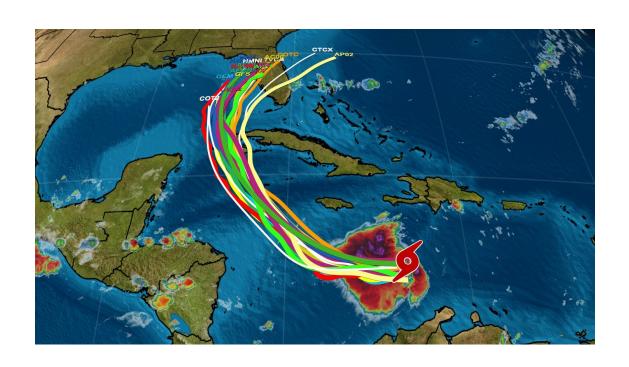

## Hurricane Readiness, Response & Debris Management

Shane J. LeBlanc, Public Works Director



### Forecasting





# Preparations – Fuel Emergency Generators, Pumps, Vehicles & Equipment





#### **Equipment Preparations for readiness**







#### Emergency Generator for Stormwater Pumping Station and Sandbag Station at Dairy Road Fire Station





Working the storm and damage assessment.





#### Wind damage at Zephyr Park





#### Debris Clean Up Operations





#### Debris Removal Status Map and FEMA Documentation Form



#### **ACTIVITY LOG (ICS 214)**

| 1. Incident Name:                               | 2. Operational Period: Date |                            |
|-------------------------------------------------|-----------------------------|----------------------------|
|                                                 | Time                        | From: Time To:             |
| 3. Name: