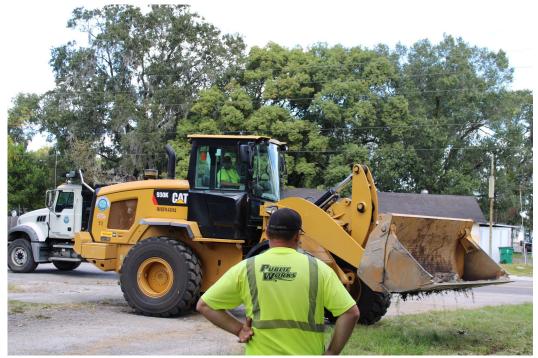

#### Debris Clean Up Operations

Over 250 Dump Truck Loads of Debris Collected and hauled to disposal site.