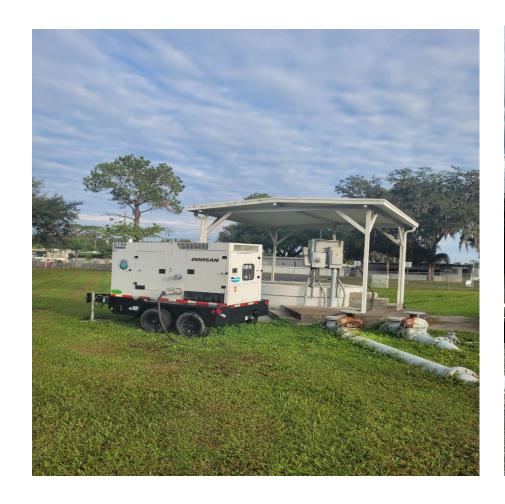

#### Emergency Generator for Stormwater Pumping Station and Sandbag Station at Dairy Road Fire Station

Working the storm and damage assessment.