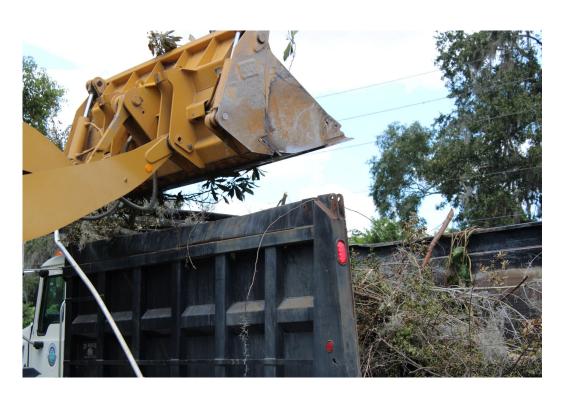

#### Debris Clean Up Operations

Over 250 Dump Truck Loads of Debris Collected and hauled to disposal site.