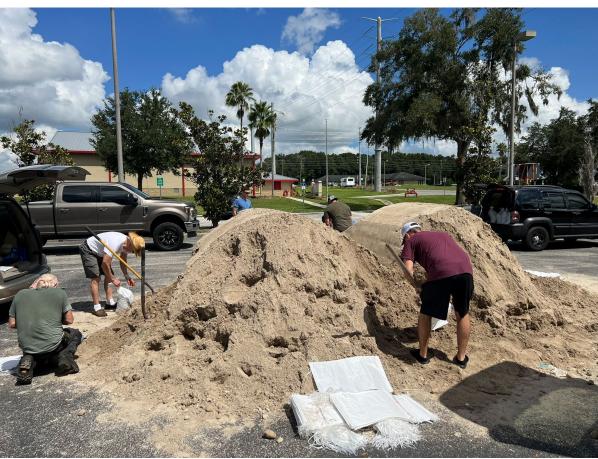

#### Emergency Generator for Stormwater Pumping Station and Sandbag Station at Dairy Road Fire Station

Working the storm and damage assessment.