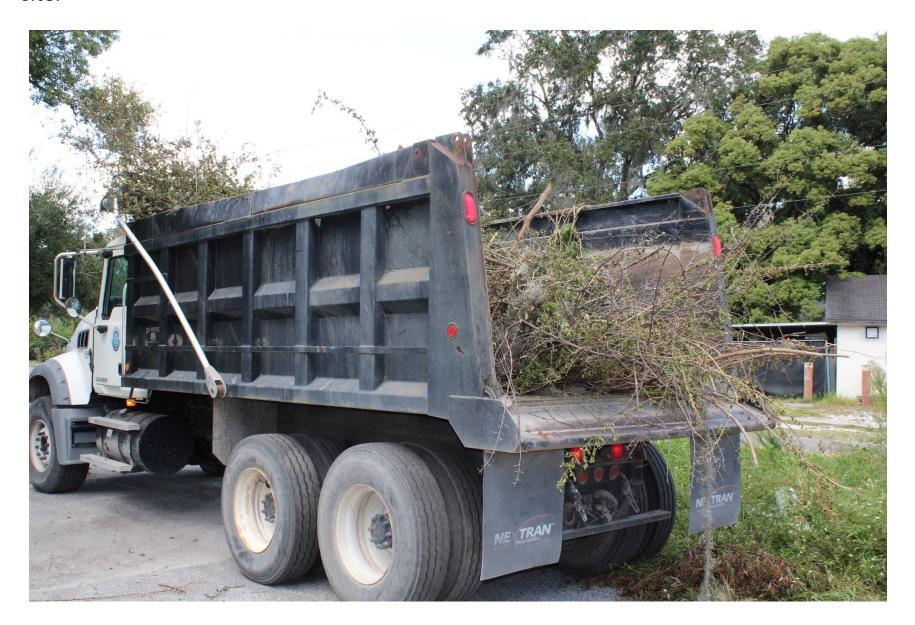

#### Debris Clean Up Operations

Over 250 Dump Truck Loads of Debris Collected and hauled to disposal site.