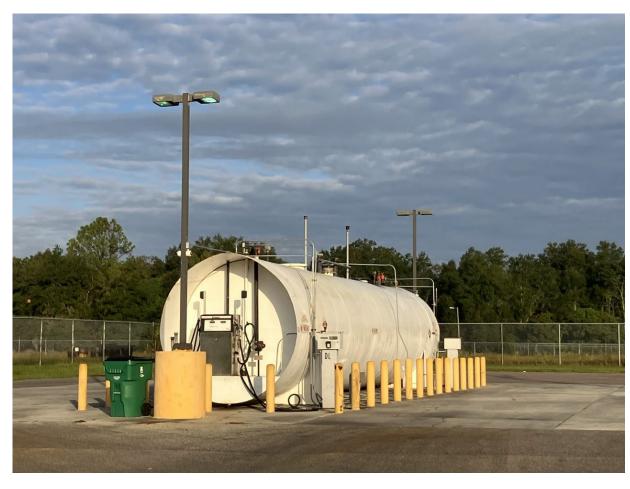

# Preparations – Fuel Emergency Generators, Pumps, Vehicles & Equipment

#### **Equipment Preparations for readiness**

#### Emergency Generator for Stormwater Pumping Station and Sandbag Station at Dairy Road Fire Station

Working the storm and damage assessment.