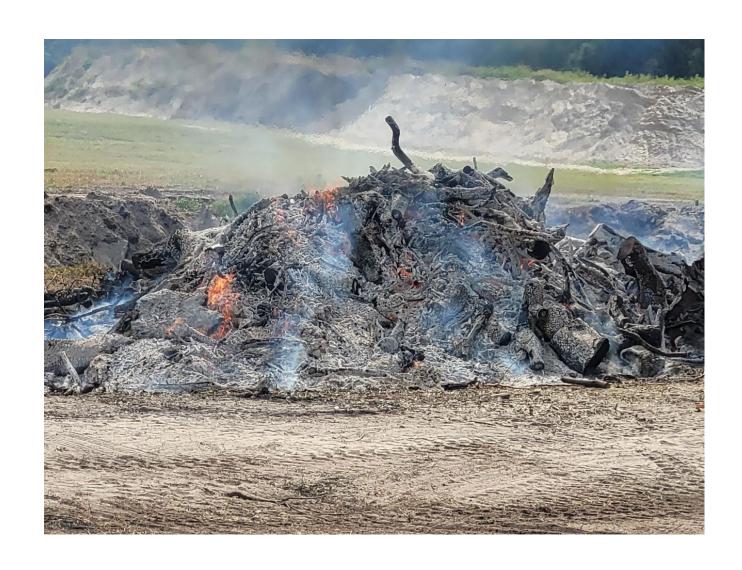

#### All Hurricane debris burned with permission from the Florida Department of Forestry