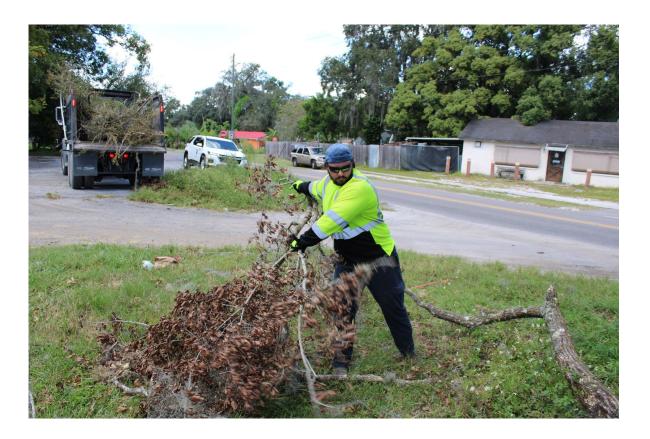

#### Debris Clean Up Operations

Over 250 Dump Truck Loads of Debris Collected and hauled to disposal site.