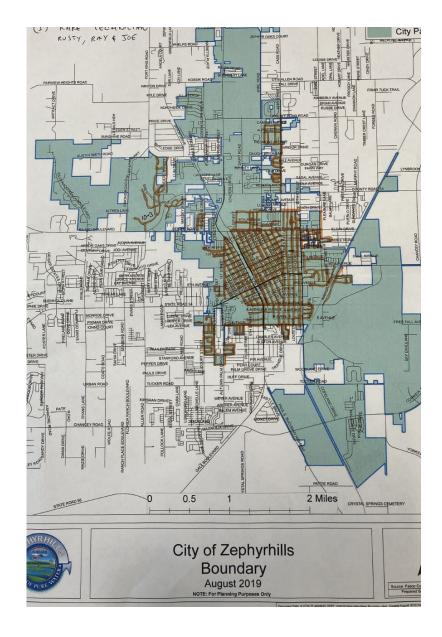

## Hurricane Readiness, Response & Debris Management

Shane J. LeBlanc, Public Works Director



### Forecasting





# Preparations – Fuel Emergency Generators, Pumps, Vehicles & Equipment





#### **Equipment Preparations for readiness**







#### Emergency Generator for Stormwater Pumping Station and Sandbag Station at Dairy Road Fire Station





Working the storm and damage assessment.





#### Wind damage at Zephyr Park





#### Debris Clean Up Operations





#### Debris Removal Status Map and FEMA Documentation Form



#### **ACTIVITY LOG (ICS 214)**

| 1. Incident Name:                               | 2. Operational Period: Date |                            |
|-------------------------------------------------|-----------------------------|----------------------------|
|                                                 | Time                        | From: Time To:             |
| 3. Name:                                        | 4. ICS Position:            | 5. Home Agency (and Unit): |
| 6. Resources Assigned:                          |                             |                            |
| Name                                            | ICS Position                | Home Agency (and Unit)     |
|                                                 |                             |